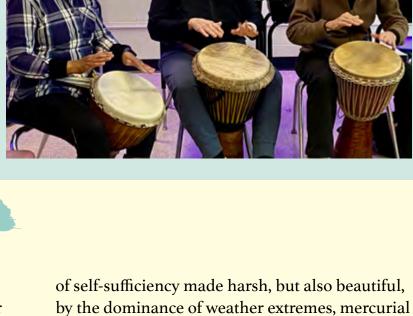

Deb Krichels sent photos.

A Different Drum!

Something new has been happening in Bucksport: an African drumming course.

Under the direction of Lauralyn Buie, some happy PVSC folks have been jamming to the beat.